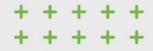

#### **Basic data**

At this section, it will be possible to make changes on "My Personal Data", such as "Telephone" and "Country", and "My Logon Data", which you may modify all the options.