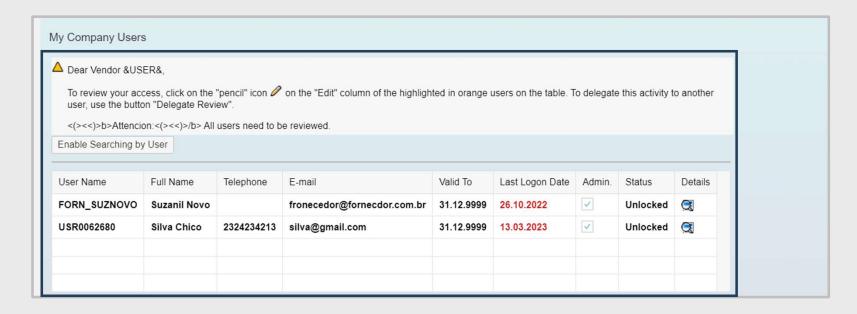

### How to assign functions:

At this section, it will be possible to assign functions to the users. It is necessary to select or diselect an option and click on "Ok".

WHEN WE CREATE A GOOD BRAND, WE OPEN A PORTAL TO THE FUTURE.