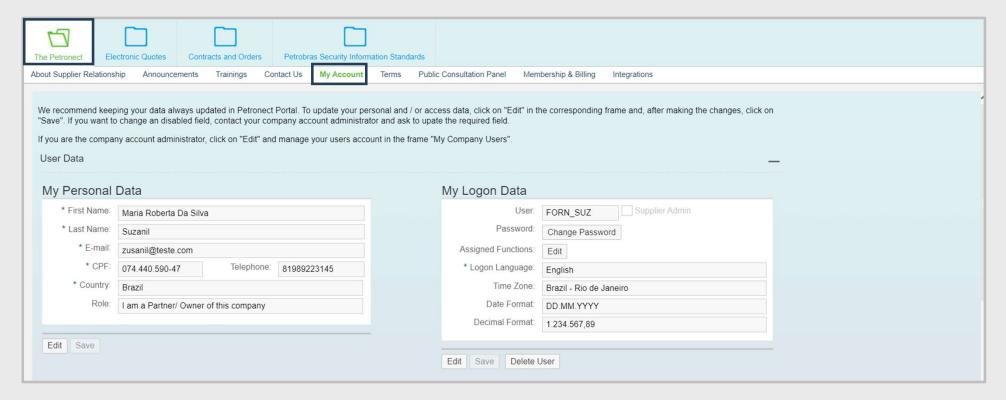

#### **Company users**

At this section, it will be possible to create users to access the system and make changes on those who have already a registration. All of the administrator users are able to edit and get new users.